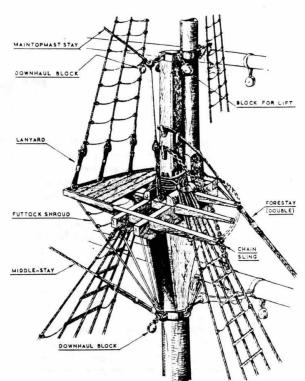

household ammonia to two thirds water for soaking and bending hull planks. After soaking and the wood was pliable, he would clamp the piece into position and drill for doweling. After the the plank was dry he would dowel and glue the piece in place. (continued on page 5)

STANDING RIGGING

61



#### ATTENTION

All Ships in 1/96, 1/100 and HO Scale:

The fleet is forming in the Southern California area. We are calling all Battleships, Cruisers, Carriers, Tugs, Tankers, Freighters, Destroyers, DD's, DE's, Liberty Ships, Subs, you name it – we need it, and your conning skills, to participate in fleet ops.

FOR MORE INFORMATION PLEASE CONTACT:

8th FLEET c/o Jim Hawkins 550 W. Grape St. #207 San Diego, CA 92101 (619) 236-7972 Commander Model Cruiser

USS CHICAGO CA 29

STANDING MIGGING







#### HELPFUL HINTS...(cont.)

Because the customer commissioning the model wanted to be able to see the interior of the framing, he asked that the planking be left off of one side of the model. Mr. Cole had already began planking both sides but was able to leave off some of the planking on the port side.

To finish the interior of the wood and during the hull planking process, Mr. Cole sprayed the interior of the model with 3 coats of of Floquil flat finish which he indicated was merely a blend of 75% flat finish, 20% Diosol thinner and 5% Retarder to slow the drying and allow more absorption into the wood.

Since the airbrush tip had to be literally inserted between frames to finish the inside, the pressure used was about 8 psi with the needle valve on a Paashe H1 tip closed way down.