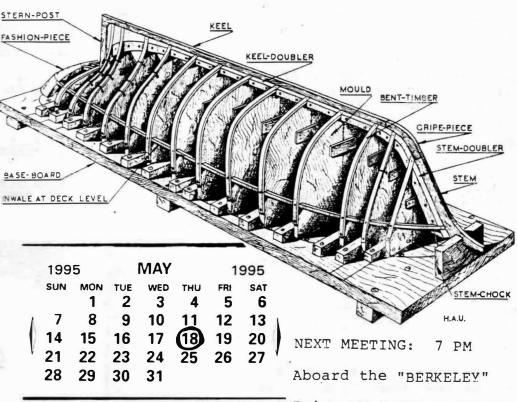

June & July - Gordon Jones
August & Sept. - Fred Fraas
Oct. & Nov. - Gordon Jones
Dec. & Jan. - Fred Fraas

We're always "scratching" to come up with some different graphics for our newsletters. Neither editor uses a computer, so we really have to scratch. Period modelers will recognize those used this month are from Underhill's Plank-on-Frame Moldels, Volume II. We welcome your ideas and input for different graphics as well as tips, articles, ideas etc. We still need a LOGKEEPER.